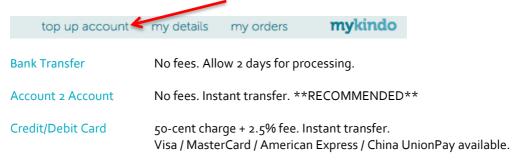

### **Payment**

There are three ways you can choose to top-up your account, and this can be done either at the checkout, or by selecting the 'top up account' option.